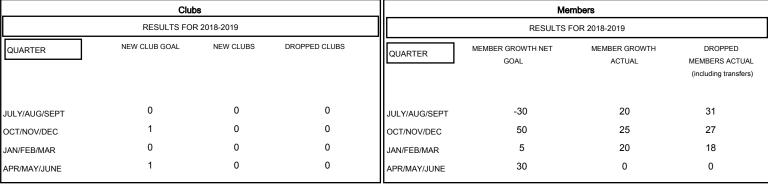

# MONTHLY MEMBERSHIP PROGRESS REPORT

## District 22 B

Results as of: 02/28/2019

# GMT: MAHESH CHITNIS LOCATION MARYLAND GMT CA Clubs Members



#### GOALS AND ACTUAL NEW CLUBS CUMULATIVE



## GOALS AND ACTUAL MEMBERS CUMULATIVE



| DROPPED CLUBS: 0  DROPPED MEMBERS |         | 23 CLUBS OF 46 ADDED 1 OR MORE<br>NEW MEMBERS | GENDER DISTRIBUTION  MALE 935 (72.71%)  FEMALE 351 (27.29%)  Women Percentage Fiscal Year Goal: 25% |     |
|-----------------------------------|---------|-----------------------------------------------|-----------------------------------------------------------------------------------------------------|-----|
| DECEASED                          | 15      | CLICK HERE FOR CUMULATIVE  MEMBERSHIP DATA    | TOTAL FAMILY UNIT MEMBERS                                                                           | 152 |
| CLUB CANCELLED OTHER              | 0<br>61 |                                               | FA