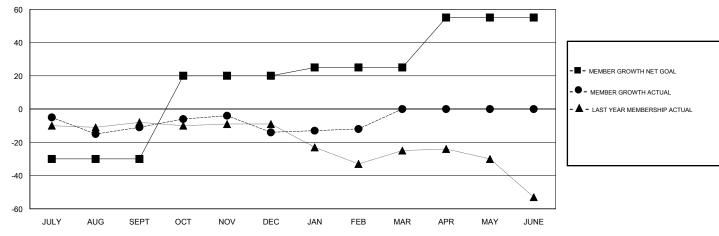

## GOALS AND ACTUAL MEMBERS CUMULATIVE

| DROPPED CLUBS: 0  DROPPED MEMBERS |         | 23 CLUBS OF 46 ADDED 1 OR MORE<br>NEW MEMBERS | GENDER DISTRIBUTION  MALE 935 (72.71%)  FEMALE 351 (27.29%)  Women Percentage Fiscal Year Goal: 25% |     |
|-----------------------------------|---------|-----------------------------------------------|-----------------------------------------------------------------------------------------------------|-----|
| DECEASED                          | 15      | CLICK HERE FOR CUMULATIVE  MEMBERSHIP DATA    | TOTAL FAMILY UNIT MEMBERS                                                                           | 152 |
| CLUB CANCELLED OTHER              | 0<br>61 |                                               | FAMILY MEMBERS PAYING HALF                                                                          | 76  |
| TOTAL                             | 76      |                                               | DUES                                                                                                |     |